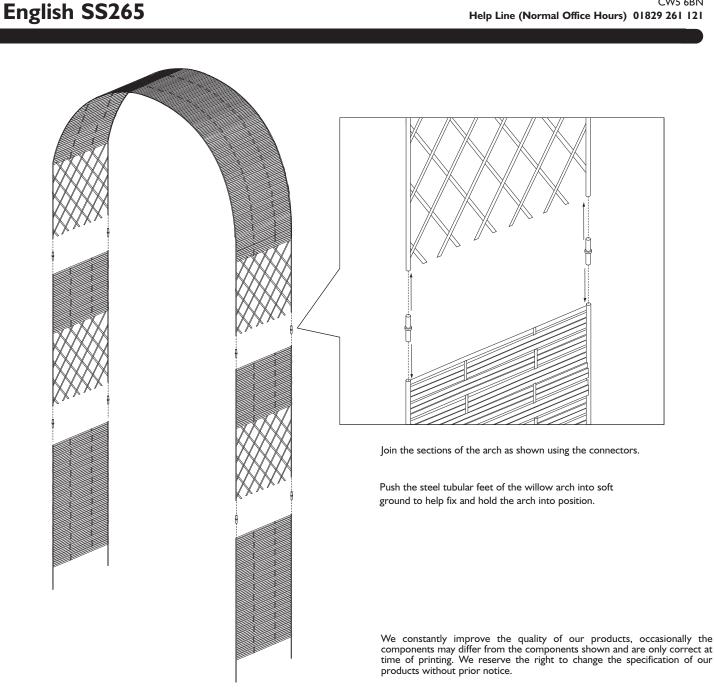

## Willow Cottage Arch

Assembly Instructions

| No. | Components          | Qty. |
|-----|---------------------|------|
| I   | Curved arch section | I    |
| 2   | Mid leg section     | 2    |
| 2   | bottom leg section  | 2    |
| 2   | Connectors          | 4    |