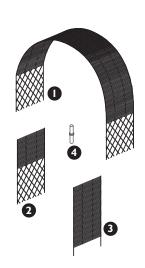

| No. | Components          | Qty. |
|-----|---------------------|------|
| I   | Curved arch section | I    |
| 2   | Mid leg section     | 2    |
| 2   | bottom leg section  | 2    |
| 2   | Connectors          | 4    |