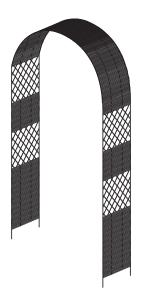

## ROWLINSON TO GARDEN PRODUCTS

## Willow Cottage Arch

Assembly Instructions



## **Before assembly**

- We recommend that time is taken to read the instructions before starting assembly, then follow the easy step by step guide. The instruction sheet is only a guide to the assembly. Certain items may not be shown to scale.
- Check all components prior to assembly
- This product should be assembled by no less than two people.
- Never attempt to erect the assembly in high winds.



| No. | Components          | Qty. |
|-----|---------------------|------|
| I   | Curved arch section | I    |
| 2   | Mid leg section     | 2    |
| 2   | bottom leg section  | 2    |
| 2   | Connectors          | 4    |